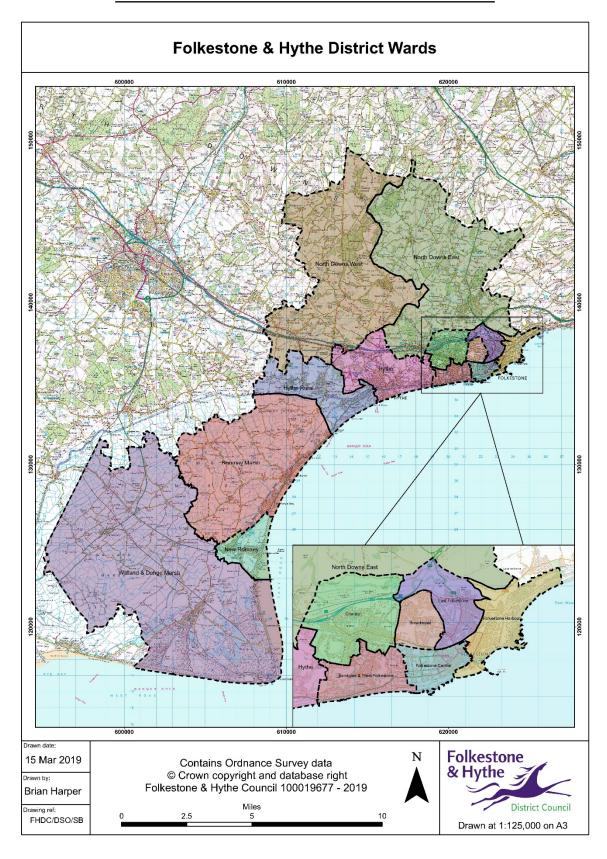

## <u>APPENDIX 1 – REGISTER OF MEMBERS AND WARD MAP</u>

A map, showing the wards, is contained in this appendix. More information can be searched for on the Interactive Map on Folkestone and Hythe District Council's website.

## **FOLKESTONE AND HYTHE DISTRICT WARD MAP**